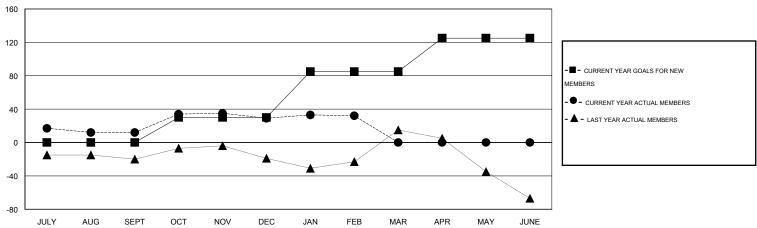

#### GOALS AND ACTUAL MEMBERS CUMULATIVE

| DROPPED CLUBS: 1  DROPPED MEMBERS |        | 20 CLUBS OF 42 ADDED 1 OR MORE<br>NEW MEMBERS | GENDER DISTRIBUT  MALE  FEMALE                                | 1 <u>ON</u><br>428 (53.97%)<br>365 (46.03%) |                |
|-----------------------------------|--------|-----------------------------------------------|---------------------------------------------------------------|---------------------------------------------|----------------|
| DECEASED CLUB CANCELLED OTHER     | 2 0 44 | CLICK HERE FOR HEALTH ASSESSMENT DATA         | FAMILY UNIT MEMBERS  HEAD OF HOUSEHOLD  NON-HEAD OF HOUSEHOLD |                                             | 75<br>35<br>40 |
| TOTAL                             | 46     |                                               | NON-HEAD OF HOUSEHOLD                                         |                                             |                |

# **LOCATION TURKEY**

| CI | <br>- | - | $\overline{}$ | ٨ | 1 |
|----|-------|---|---------------|---|---|
|    |       |   |               |   |   |

| Clubs                    |                  |           |                  |                       | Members                  |                    |                                     |                    |                  |
|--------------------------|------------------|-----------|------------------|-----------------------|--------------------------|--------------------|-------------------------------------|--------------------|------------------|
| RESULTS FOR 2014-2015    |                  |           |                  | RESULTS FOR 2014-2015 |                          |                    |                                     |                    |                  |
| QUARTER                  | NEW CLUB<br>GOAL | NEW CLUBS | DROPPED<br>CLUBS | NET<br>GAIN/LOSS      | QUARTER                  | NEW MEMBER<br>GOAL | CHARTER AND<br>NEW MEMBERS<br>ADDED | DROPPED<br>MEMBERS | NET<br>GAIN/LOSS |
| JULY/AUG/SEPT            | 0                | 1         | 1                | 0                     | JULY/AUG/SEPT            | 0                  | 29                                  | 17                 | 12               |
| OCT/NOV/DEC  JAN/FEB/MAR | 1                | 0         | 0<br>0           | 0<br>0                | OCT/NOV/DEC  JAN/FEB/MAR | 30<br>55           | 34<br>15                            | 17<br>12           | 17<br>3          |
| APR/MAY/JUNE             | 1                | 0         | 0                | 0                     | APR/MAY/JUNE             | 40                 | 0                                   | 0                  | 0                |