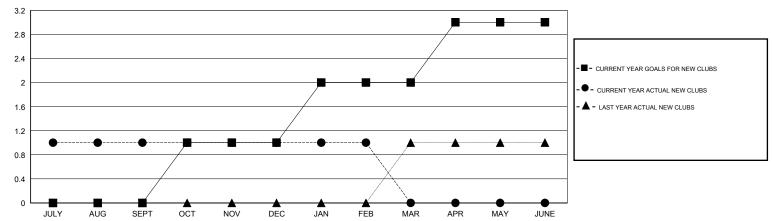

### GOALS AND ACTUAL NEW CLUBS CUMULATIVE

# **LOCATION TURKEY**

| CI | <br>- | - | $\overline{}$ | ٨ | 1 |
|----|-------|---|---------------|---|---|
|    |       |   |               |   |   |

| Clubs                    |                  |           |                  |                       | Members                  |                    |                                     |                    |                  |
|--------------------------|------------------|-----------|------------------|-----------------------|--------------------------|--------------------|-------------------------------------|--------------------|------------------|
| RESULTS FOR 2014-2015    |                  |           |                  | RESULTS FOR 2014-2015 |                          |                    |                                     |                    |                  |
| QUARTER                  | NEW CLUB<br>GOAL | NEW CLUBS | DROPPED<br>CLUBS | NET<br>GAIN/LOSS      | QUARTER                  | NEW MEMBER<br>GOAL | CHARTER AND<br>NEW MEMBERS<br>ADDED | DROPPED<br>MEMBERS | NET<br>GAIN/LOSS |
| JULY/AUG/SEPT            | 0                | 1         | 1                | 0                     | JULY/AUG/SEPT            | 0                  | 29                                  | 17                 | 12               |
| OCT/NOV/DEC  JAN/FEB/MAR | 1                | 0         | 0<br>0           | 0<br>0                | OCT/NOV/DEC  JAN/FEB/MAR | 30<br>55           | 34<br>15                            | 17<br>12           | 17<br>3          |
| APR/MAY/JUNE             | 1                | 0         | 0                | 0                     | APR/MAY/JUNE             | 40                 | 0                                   | 0                  | 0                |